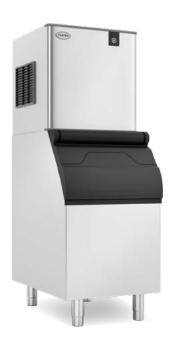

## Front ventilation system

Front ventilation system allows a significant energy saving and means the ice maker fits perfectly into narrow spaces.

Specifications

Note: 150mm gap required either side for airflow. Output figures quoted are based on 10°C water input and ambient air temp of 21°C. Maximum ambient air temp 40°C and 35°C water input temp.