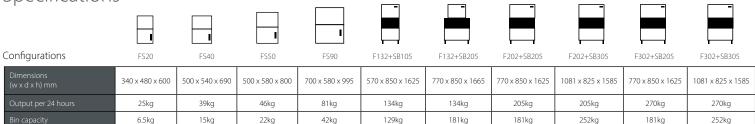

## Front ventilation system

Front ventilation system allows a significant energy saving and means the ice maker fits perfectly into narrow spaces.

Specifications

Note: 150mm gap required either side for airflow. Output figures quoted are based on 10°C water input and ambient air temp of 21°C. Maximum ambient air temp 40°C and 35°C water input temp.