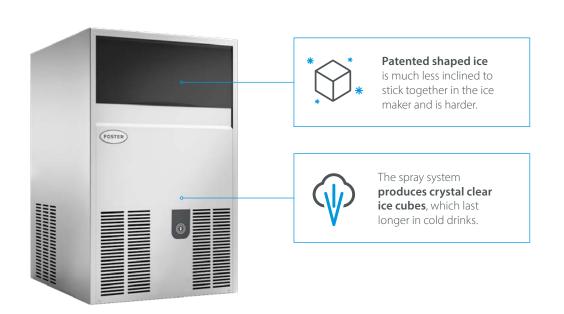

## Ice Machines •

A range of ice makers using cutting edge technology so the ice is crystal clear and lasts longer in customer's drinks

- Seven ice cuber models with a range of outputs from 25 to 290kg.
- Patented shaped ice is much less inclined to stick together in the ice maker, is harder and lasts longer.