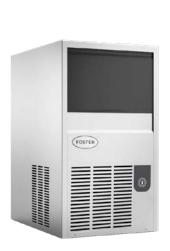

## Ice Machines •

A range of ice makers using cutting edge technology so the ice is crystal clear and lasts longer in customer's drinks

- Seven ice cuber models with a range of outputs from 25 to 290kg.
- Patented shaped ice is much less inclined to stick together in the ice maker, is harder and lasts longer.

www.fosterrefrigerator.com lce machines

Ergonomic food safe retractable lid ensures easy access to the ice.