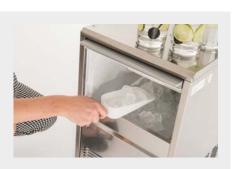

## Ice Machines •

A range of ice makers using cutting edge technology so the ice is crystal clear and lasts longer in customer's drinks

- Seven ice cuber models with a range of outputs from 25 to 290kg.
- Patented shaped ice is much less inclined to stick together in the ice maker, is harder and lasts longer.

www.fosterrefrigerator.com lce machines

Ergonomic food safe retractable lid ensures easy access to the ice.