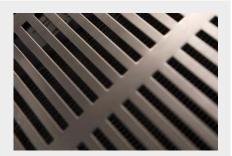

## Front ventilation system

Front ventilation system allows a significant energy saving and means the ice maker fits perfectly into narrow spaces.

Specifications

Note: 150mm gap required either side for airflow. Output figures quoted are based on 10°C water input and ambient air temp of 21°C. Maximum ambient air temp 40°C and 35°C water input temp.